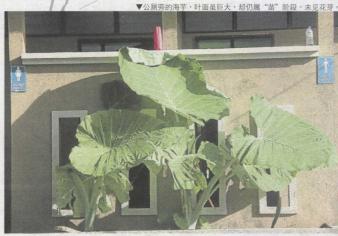

和摄影师在建筑、围篱后方等少人问 津处钻一趟后,拍得不少植物。这些无人播种自茁壮的先锋种类(注一),生长迅 速、常绿、体积大、型态多姿,在一些热带主题花园里,时而被慧眼的伯乐首选为 主角,在郊区甘榜,却常成丛成林地遭受

公厕旁的围篱,是一棵个头比我高 一倍的海芋 (Alocasia macrorrhiza)

天南星科, 在观赏植物销售册 上有个雅号叫"滴水观音" 阔大的叶面表层防水,清晨 的露珠或雨后的水滴,风一吹 便顺着叶脉凹陷处所形成的通 道往下滴。它的肉穗花序,外 有一大型绿色佛焰苞, 开展成 舟型,如同观音座像;此花展 开后味似霉菌,能发热让味道 远播,吸引大量小型果蝇或甲 虫为其传粉。同株的雌雄花长 在不同位置,且在不同时日开放,以达成异花授粉的效果。 其粗壮的地下茎含大量草酸钙 针晶(注二),具毒性,但在 战争时期仍被煮来充饥。