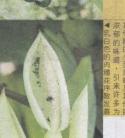

附近有棵比海芋高 一两米的小果野蕉(Musa acuminata),芭蕉科,其紫 红色佛焰花苞已凋零,剩下微

弯、未熟的肉质浆果,显示之前其穗状花序呈下垂 状,更说明授粉过程成功,以及在晚间活动、为其传 粉的吸蜜蝙蝠种群处于健康水平

其实在这排名世界12大物种多样性国家(注 三)里,要近观特殊植物,未必需要跋山涉水。且往 自家后院、路旁次生林寻看,必然会有新发现。即使 是普通植物,若用心翻查资料,也必觅得新知识。