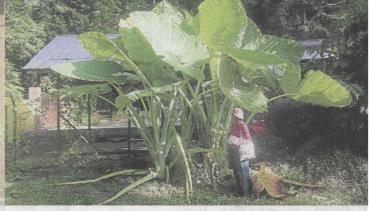

和摄影师在建筑、围篱后方等少人问 津处钻一趟后,拍得不少植物。这些无人播种自茁壮的先锋种类(注一),生长迅 速、常绿、体积大、型态多姿,在一些热带主题花园里,时而被慧眼的伯乐首选为 主角,在郊区甘榜,却常成丛成林地遭受

公厕旁的围篱,是一棵个头比我高 一倍的海芋 (Alocasia macrorrhiza)

天南星科, 在观赏植物销售册 上有个雅号叫"滴水观音" 阔大的叶面表层防水,清晨 的露珠或雨后的水滴,风一吹 便顺着叶脉凹陷处所形成的通 道往下滴。它的肉穗花序,外 有一大型绿色佛焰苞, 开展成 舟型,如同观音座像;此花展 开后味似霉菌,能发热让味道 远播,吸引大量小型果蝇或甲 虫为其传粉。同株的雌雄花长 在不同位置,且在不同时日开放,以达成异花授粉的效果。 其粗壮的地下茎含大量草酸钙 针晶(注二),具毒性,但在 战争时期仍被煮来充饥。